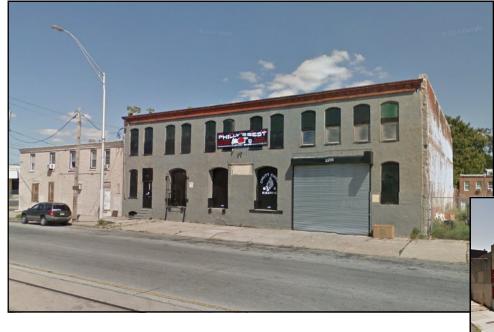

## INDUSTRIAL PROPERTY FOR LEASE 2235 N. American Street Philadelphia, PA 19133

Great Location Along American Street Corridor

- 17,500+/-sf Building
- 1,500sf Office
- 7,300sf Fenced Outside Storage Area
- + 17'-30' Clear Ceiling Heights
- 3 Tailgate Loading Docks
- 1 Drive In Door (14'x14')
- I-2 Industrial Zoning
- 3 Restrooms
- Located in the Philadelphia Empowerment Zone

Conveniently located just minutes from I-95 (Girard Ave). Easy access to Center City Philadelphia.

This Information is Deemed Accurate Though Subject to Errors and Omissions

## 2235 N. American Street Philadelphia, PA 19133