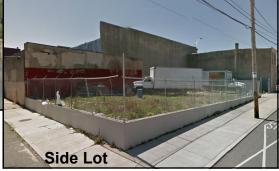

## INDUSTRIAL PROPERTY FOR LEASE 2235 N. American Street Philadelphia, PA 19133

Great Location Along American Street Corridor

- 17,500+/-sf Building
- 1,500sf Office
- 7,300sf Fenced Outside Storage Area
- + 17'-30' Clear Ceiling Heights
- 3 Tailgate Loading Docks
- 1 Drive In Door (14'x14')
- I-2 Industrial Zoning
- 3 Restrooms
- Located in the Philadelphia Empowerment Zone

## 2235 N. American Street Philadelphia, PA 19133