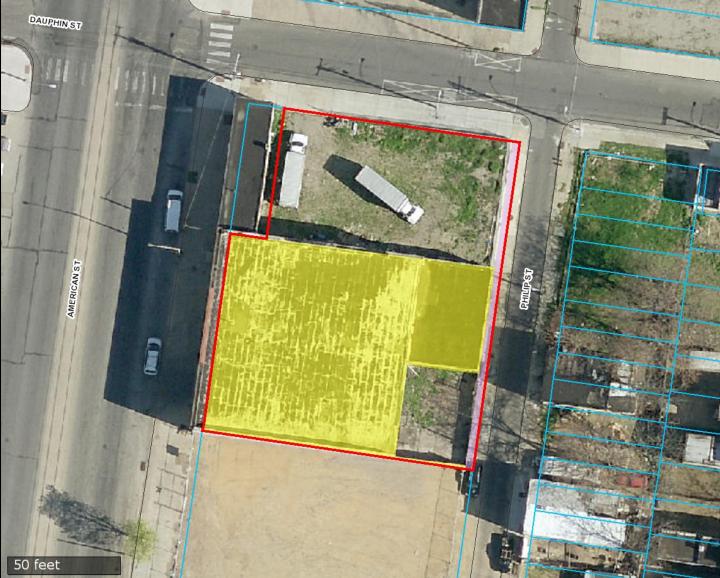

## INDUSTRIAL PROPERTY FOR LEASE 2235 N. American Street Philadelphia, PA 19133

Great Location Along American Street Corridor

- 17,500+/-sf Building
- 1,500sf Office
- 7,300sf Fenced Outside Storage Area
- + 17'-30' Clear Ceiling Heights
- 3 Tailgate Loading Docks
- 1 Drive In Door (14'x14')
- I-2 Industrial Zoning
- 3 Restrooms
- Located in the Philadelphia Empowerment Zone

## 2235 N. American Street Philadelphia, PA 19133